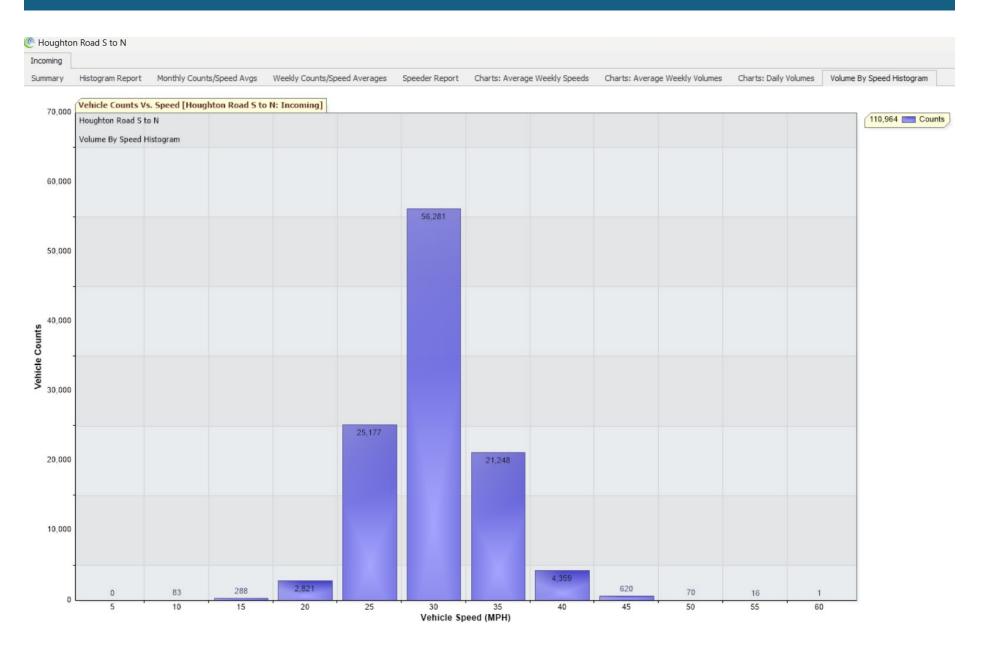

## Traffic Analysis (April to June)

For Project: Houghton Road S to N

Project Notes:

Location/Name: Incoming
Report Generated: 06/11/2024

Speed Intervals 5 MPH

Time Intervals Instant

Traffic Report From 01/04/2024 85th Percentile Speed 32.3 MPH

 85th Percentile Vehicles
 94319

 Max Speed
 60 MPH
 on

 Total Vehicles
 110964

 AADT:
 1223

Volumes -

weekly counts

|               | Time  | 5 Day | 7 Day |  |
|---------------|-------|-------|-------|--|
| Average Daily |       | 1286  | 1219  |  |
| AM Peak       | 08:00 | 102   | 86    |  |
| PM Peak       | 17:00 | 119   | 106   |  |

16:49:39

08:00:00

Speed

 Speed Limit:
 35

 85th Percentile Speed:
 32.3

 50th Percentile Speed:
 27.4

10 MPH Pace Interval: 20.0 MPH to 30.0 MPH

Average Speed: 27.51