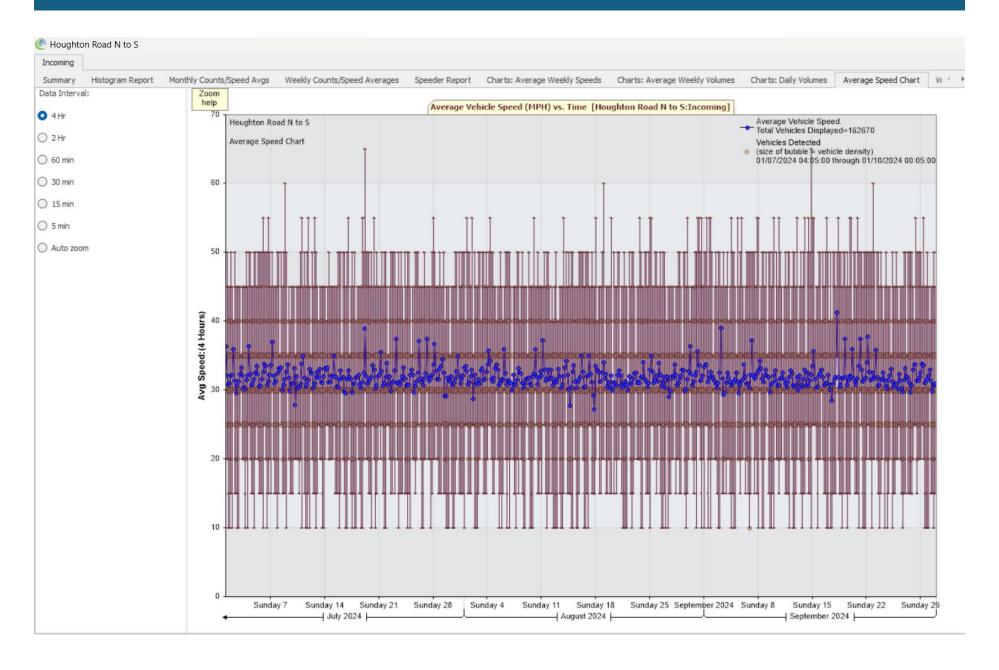

### Traffic Analysis (July to September)

For Project:

Houghton Road N to S

Project Notes: Location/Name:

Incoming 01/11/2024

Report Generated:

85th Percentile Speed

11:14:31

Speed Limit: 35 85th Percentile Speed: 33.8 50th Percentile Speed: 28.3

10 MPH Pace Interval: 25.0 MPH 35.0 MPH to

28.66

Average Speed:

|                  | Monday | Tuesday | Wednesday | Thursday | Friday | Saturday | Sunday |
|------------------|--------|---------|-----------|----------|--------|----------|--------|
| Count over limit | 2015   | 1942    | 1960      | 2036     | 2529   | 2107     | 1799   |
| % over limit     | 8.2    | 8.1     | 8.1       | 8.2      | 9.0    | 10.3     | 10.8   |
| Avg Speeder      | 38.5   | 38.5    | 38.6      | 38.6     | 38.7   | 38.8     | 38.7   |
| Avg Speed        | 10.4   | 10.3    | 10.1      | 10.1     | 9.6    | 11.8     | 12.8   |