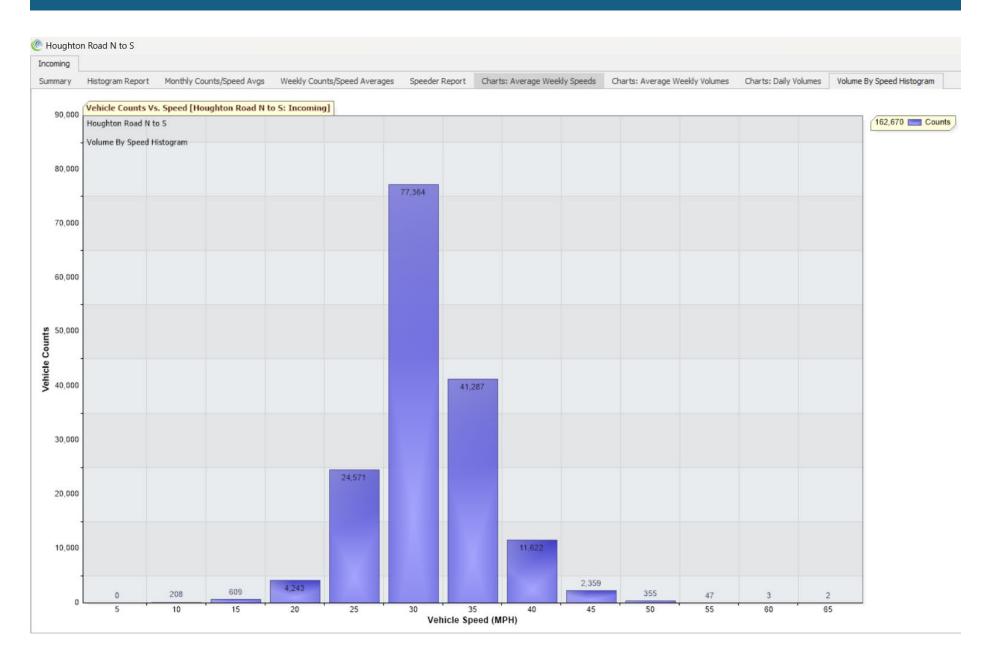

### Traffic Analysis (July to September)

For Project:

Houghton Road N to S

Project Notes: Location/Name:

Incoming 01/11/2024

Report Generated:

85th Percentile Speed

11:14:31

00:00:00

on

Speed Intervals 5 MPH

Instant

Time Intervals 01/07/2024 Traffic Report From

33.8 MPH

85th Percentile Vehicles 138270 Max Speed 65 MPH

**Total Vehicles** 162670 AADT: 1768

Speed Limit: 35 85th Percentile Speed: 33.8 50th Percentile Speed: 28.3

10 MPH Pace Interval: 25.0 MPH 35.0 MPH to

28.66

Average Speed:

|                  | Monday | Tuesday | Wednesday | Thursday | Friday | Saturday | Sunday |
|------------------|--------|---------|-----------|----------|--------|----------|--------|
| Count over limit | 2015   | 1942    | 1960      | 2036     | 2529   | 2107     | 1799   |
| % over limit     | 8.2    | 8.1     | 8.1       | 8.2      | 9.0    | 10.3     | 10.8   |
| Avg Speeder      | 38.5   | 38.5    | 38.6      | 38.6     | 38.7   | 38.8     | 38.7   |
| Avg Speed        | 10.4   | 10.3    | 10.1      | 10.1     | 9.6    | 11.8     | 12.8   |