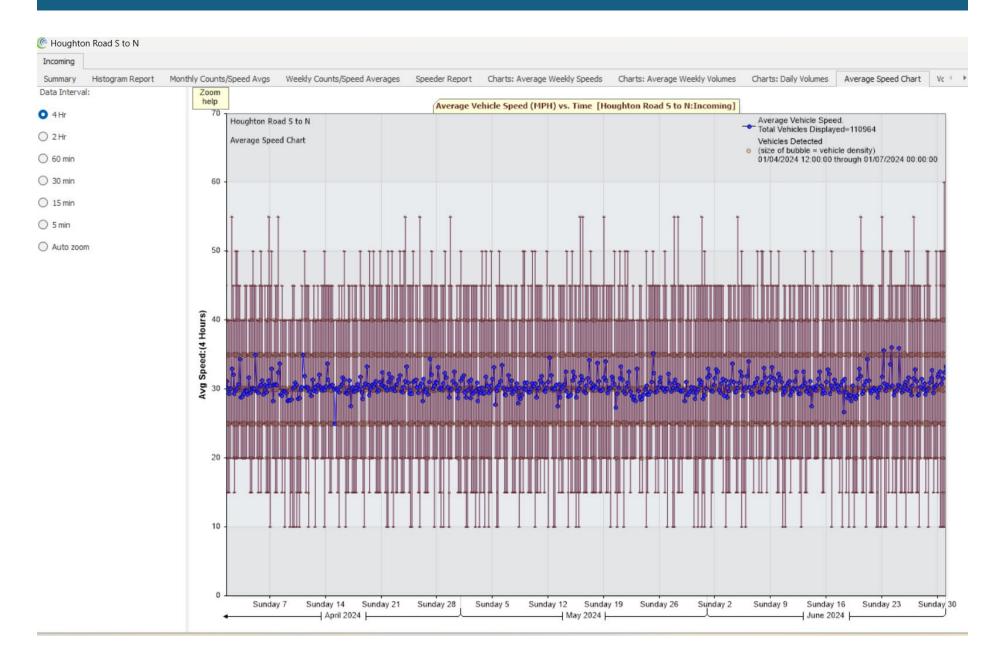

## Traffic Analysis (April to June)

For Project: Houghton Road S to N

Project Notes:

Location/Name: Incoming
Report Generated: 06/11/2024

Speed Intervals 5 MPH

Time Intervals Instant

Traffic Report From 01/04/2024 85th Percentile Speed 32.3 MPH

16:49:39

08:00:00

Speed

 Speed Limit:
 35

 85th Percentile Speed:
 32.3

 50th Percentile Speed:
 27.4

10 MPH Pace Interval: 20.0 MPH to 30.0 MPH

Average Speed: 27.51